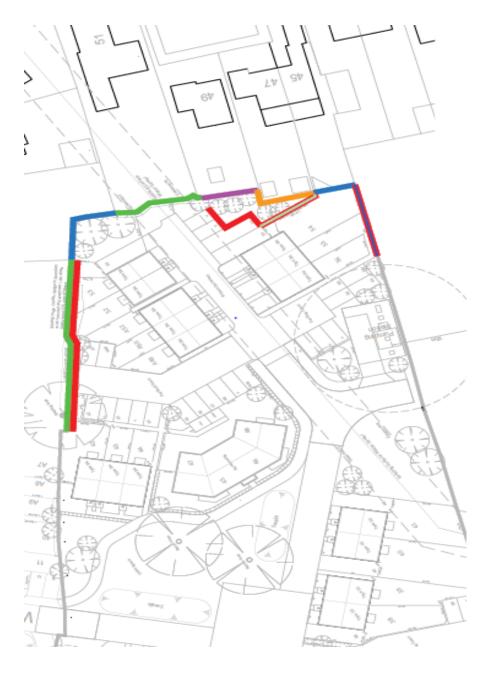

Site location plan

Phase 3 revised site layout plan

Combined site layout plan Phases 3 & 4 and sections.

Phase 3 - Section A2 (1:100)

Proposed boundary treatment phase 3