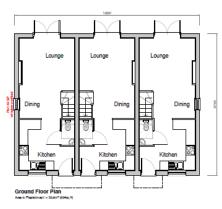

## Proposed house types

Front Elevation

Type 3N-3Block Floor Plans & Elevations Plots 42, 43, 44, 54, 55 & 56 Dig No 31/54054794799 RP 8 State 1-109 A3 January 2018

Lounge

Scale 1-100 @ A3 January 2018 yout. MH 23.03.18

ng

Louno

کرو

Ground Floor Plan

Dwg. No. 3N-Planning - 01 Rev A Rev A - Plot Numbers amended for new site la:

Type 3N Floor Plans & Elevations Plots 52 & 53

Left Side Elevatio

Right Side Elevation