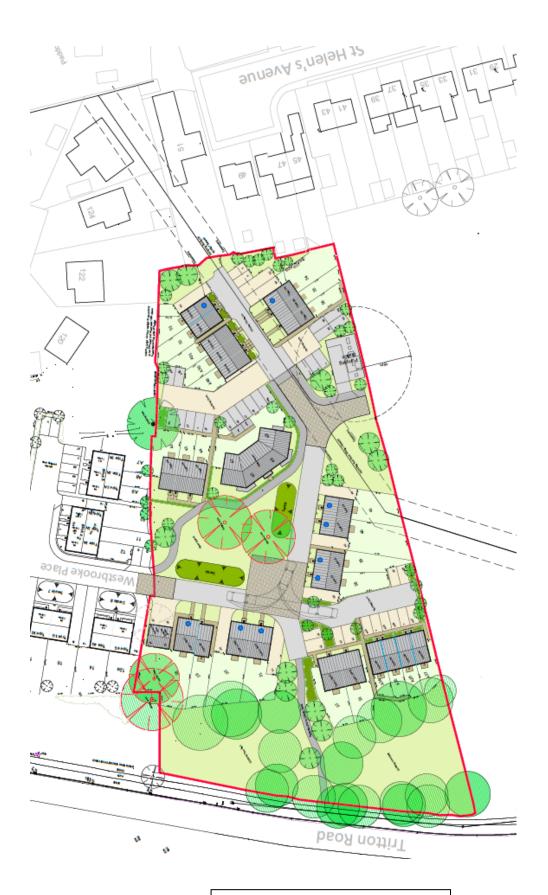

Site location plan

Phase 3 revised site layout plan

Combined site layout plan Phases 3 & 4 and sections.

Phase 3 - Section A2 (1:100)

Proposed boundary treatment phase 3