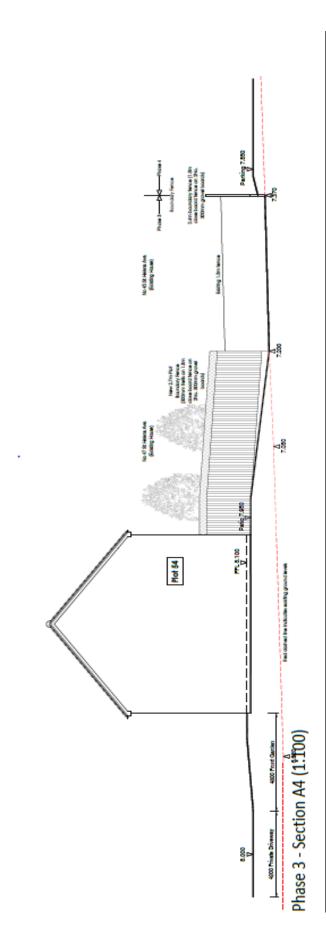

Site location plan

Phase 3 revised site layout plan

Combined site layout plan Phases 3 & 4 and sections.

Phase 3 - Section A2 (1:100)

Proposed boundary treatment phase 3