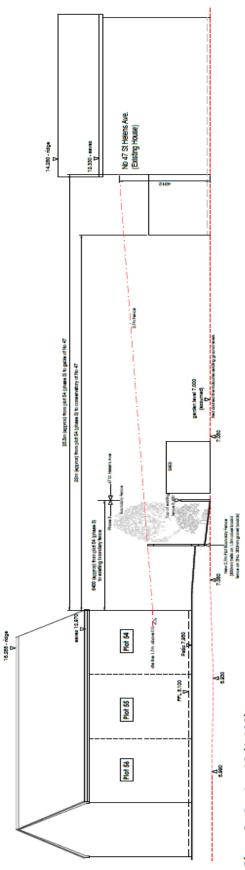

Site location plan

Phase 3 revised site layout plan

Combined site layout plan Phases 3 & 4 and sections.

Phase 3 - Section A2 (1:100)

Proposed boundary treatment phase 3