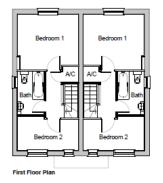

Front Elevation

Rear Elevation

Right Side Elevation

Type 3N-3Block Floor Plans & Elevations Plots 49, 50 & 51 Deg No. 3H-3Block-Harring-22 Book 1-100 @ A3 January 2018

Rear Eleva