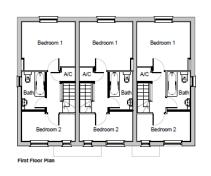

## Proposed house types

Front Elevation

Type 3N-3Block Floor Plans & Elevations Plots 42, 43, 44, 54, 55 & 56 Dig No 31/54054794799 RP 8 State 1-109 A3 January 2018

Lounge

Scale 1-100 @ A3 January 2018 yout. MH 23.03.18