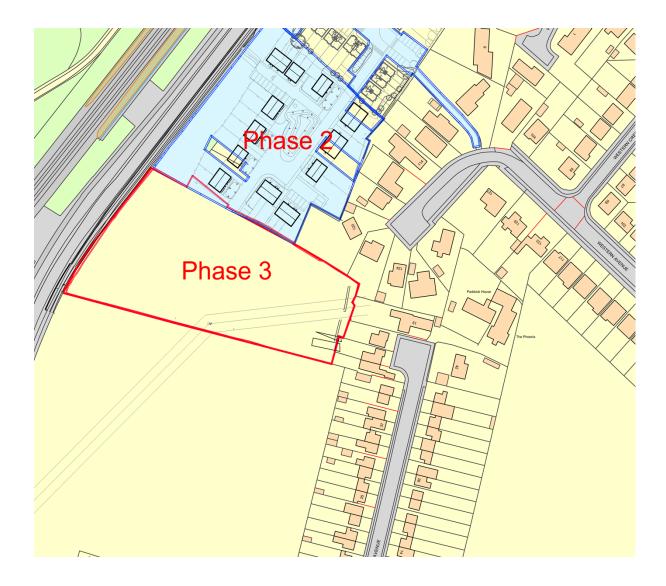

Site location plan

Phase 3 revised site layout plan

Combined site layout plan Phases 3 & 4 and sections.

Phase 3 - Section A2 (1:100)

Proposed boundary treatment phase 3