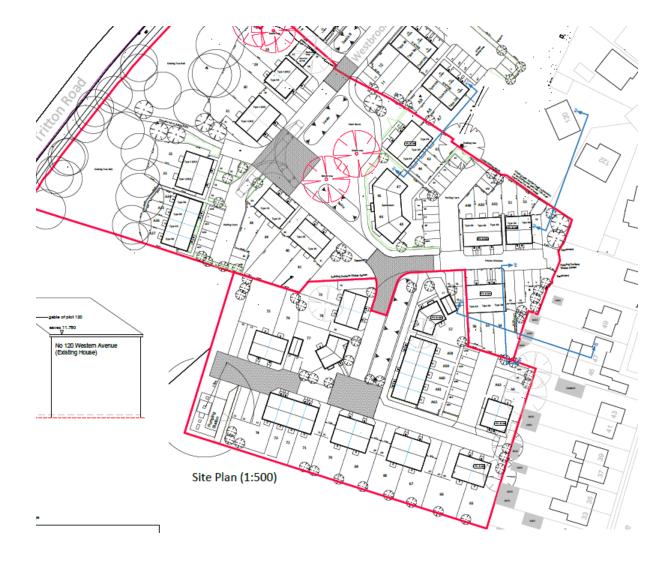

Site location plan

Phase 3 revised site layout plan

Combined site layout plan Phases 3 & 4 and sections.

Phase 3 - Section A2 (1:100)

Proposed boundary treatment phase 3