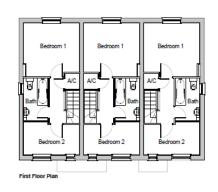

## Proposed house types

Front Elevation

Type 3N-3Block Floor Plans & Elevations Plots 42, 43, 44, 54, 55 & 56 Dig No 31/54054794799 RP 8 State 1-109 A3 January 2018

Lounge

Scale 1-100 @ A3 January 2018 yout. MH 23.03.18